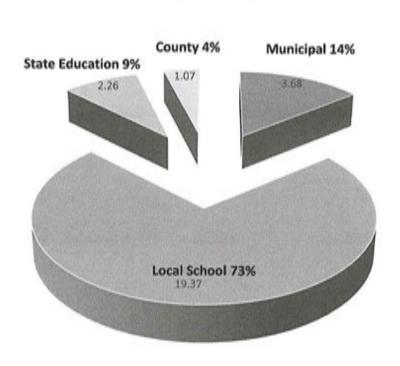

| 2015  | 2016  | 2017  | 2018  | 2019  |
|---------------------------------------|-------|-------|-------|-------|-------|-------|-------|-------|-------|-------|
| Municipal Tax Rate                    | 3.71  | 3.46  | 3.11  | 3.21  | 3.36  | 3.67  | 3.65  | 3.65  | 3.91  | 3.68  |
| Local School Tax<br>Rate              | 16.89 | 17.43 | 17.49 | 18.95 | 19.51 | 19.38 | 19.27 | 19.64 | 18.36 | 19.37 |
| State Ed Tax Rate                     | 2.26  | 2.23  | 2.34  | 2.20  | 2.11  | 2.12  | 2.23  | 2.25  | 2.27  | 2.26  |
| County Tax Rate                       | .98   | 1.00  | .97   | .94   | .96   | 1.00  | 1.01  | 1.04  | 1.04  | 1.07  |
| TOTAL tax per<br>\$1,000 of valuation | 23.84 | 24.12 | 23.91 | 25.30 | 25.94 | 26.17 | 26.16 | 26.58 | 25.58 | 26.38 |

## 2019 NEWTON TAX RATE



Total 2019 Tax Rate: \$26.38 per \$1,000.00 Taxable Valuation

#### TREASURER'S REPORTS

### General Fund (Municipal Checking)

### January 1, 2019 - December 31, 2019

| Beginning General Ledger Balance January 1, 2019 |                  | \$ 4,986,556.43 |          |
|--------------------------------------------------|------------------|-----------------|----------|
| Deposits:                                        |                  |                 | <u>%</u> |
| Tax Collector                                    | \$ 13,366,940.52 |                 | 86.52%   |
| Town Clerk                                       | 1,177,640.65     |                 | 7.62%    |
| State of NH (Itemized Total)                     | 498,040.64       |                 | 3.22%    |
| Selectmen