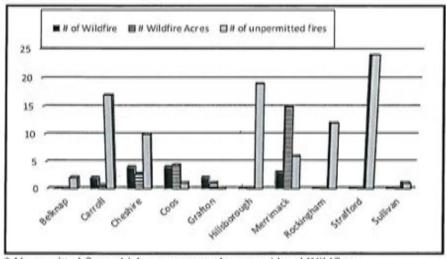

ire permits are also available online in most towns and may be obtained by visiting <a href="https://www.NHfirepermit.com">www.NHfirepermit.com</a>. The burning of household waste is prohibited by the Air Resources Division of the Department of Environmental Services (DES). You are encouraged to contact the local fire department or DES at 603-271-3503 or <a href="https://www.des.nh.gov">www.des.nh.gov</a> for more information. Safe open burning requires your diligence and responsibility. Thank you for helping us to protect New Hampshire's forest resources. For more information please contact the Division of Forests & Lands at (603) 271-2214, or online at <a href="https://www.nh.gov/nhdfl/">www.nh.gov/nhdfl/</a>.

### 2019 WILDLAND FIRE STATISTICS

(All fires reported as of December 2019)



| Year | Number of<br>Wildfires | Wildfire<br>Acres | Number of<br>Unpermitte<br>d Fires* |
|------|------------------------|-------------------|-------------------------------------|
| 2019 | 15                     | 23.5              | 92                                  |
| 2018 | 53                     | 46                | 91                                  |
| 2017 | 65                     | 134               | 100                                 |
| 2016 | 351                    | 1090              | 159                                 |
| 2015 | 143                    | 665               | 180                                 |

MOKEY

Unpermitted fires which escape control are considered Wildfires.

| No.   |                | CA       | USES OF