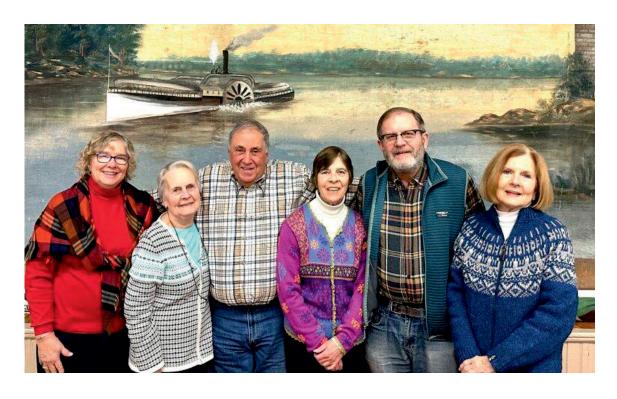

Thank you to the members of the Commission for all that you have done for the Town of Newton.

Pictured (R to L): Peggy Connors, Sue Mears, Joseph Simone, Patricia Masterson, Rick Faulconer, Christine Kuzmitski Not Pictured: Amanda Aiello, Vanessa Burrill, and William Harding

#### **RECREATION COMMISSION** (Appointed by Board of Selectmen)

| Richard Faulconer, Chairman | Term Expires 2025 |
|-----------------------------|-------------------|
| William R. Harding          | Term Expires 2024 |

Joseph Simone Term Expires 2024

| Christine Kuzmitski, Vice-Chairman | Term Expires 2026 |
|------------------------------------|-------------------|
| Margaret Connors                   | Term Expires 2025 |
| Sue Mears                          | Alternate 2024    |
| Amanda Aiello                      | Alternate 2024    |
| 3.5.1                              | G 1               |