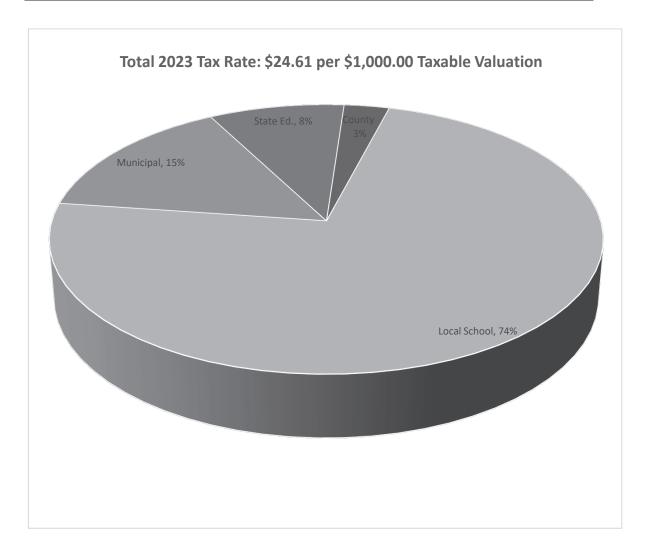

### **Table of Contents**

| Town Officers                          | 4   |
|----------------------------------------|-----|
| Budget Worksheets                      | 9   |
| Balance Sheet                          |     |
| Deliberative Session Minutes           | 24  |
| Election Results                       |     |
| Tax Collector's Report (MS-61)         | 41  |
| Tax Rate Chart                         | 47  |
| Treasurer's Report                     | 48  |
| Employee Wage Report                   | 59  |
| Gale Library Treasurer's Report        | 62  |
| Gale Library Payee Report              |     |
| Proposed Budget (MS-636)               | 66  |
| Proposed Default Budget (MS-DTB)       | 77  |
| 2024 Town Warrant                      |     |
| Assessor                               | 91  |
| Assessor Current Use Report            | 92  |
| Board of Selectmen                     |     |
| Building Safety                        | 96  |
| Cable Committee                        | 97  |
| Cemetery Trustees                      | 98  |
| Conservation Commission                | 99  |
| Emergency Management Director          | 101 |
| Fire Department                        |     |
| Gale Library Director's Report         | 108 |
| Joint Loss Management Committee (JLMC) |     |
| Newton Historical Society              | 112 |
| Planning Board                         | 113 |
| Police Department                      |     |
| Recreation Commission                  | 118 |
| Road Agent                             |     |
| Transfer Station                       | 121 |
| Trustees of Trust Funds                | 122 |
| Welfare and Food Pantry                |     |
| Zoning Board of Adjustment             |     |
| Vital Statistics                       |     |
| Dragon Mosquito Control                | 130 |